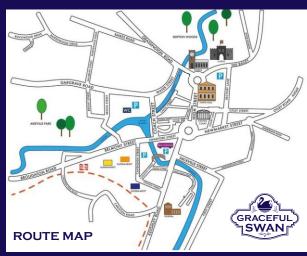

Mooring Address: Rendezvous Hotel Keighley Road, Skipton, North Yorkshire, BD23 2TA

01756 700 100 - info@gracefulswan.co.uk