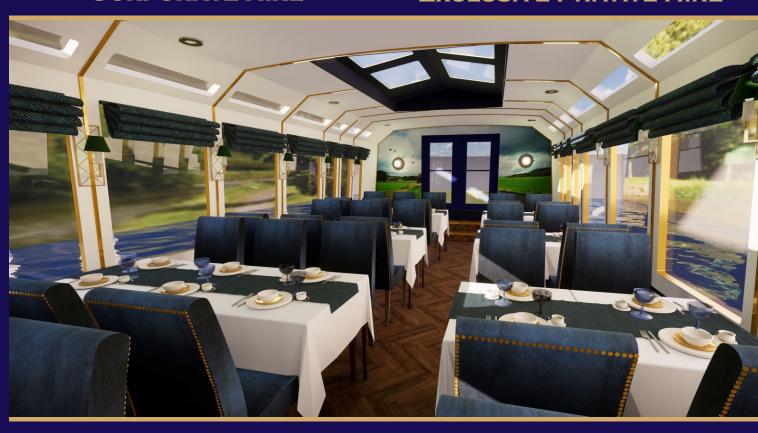

Graceful Swan is designed to be both a restaurant and a function space. Our very spacious cabin offers flexible layouts to host a range of catering options to make any event unique.

# **EXCLUSIVE PRIVATE HIRE**