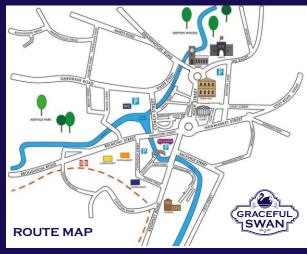

# 01756 700 100

**RENDEZVOUS-SKIPTON.CO.UK** 

Cruises are approximately three hours long. We travel from our mooring outside the award-winning Rendezvous Hotel into the historic market town of Skipton and through the serene and tranquil countryside surrounding the Yorkshire Dales.

Mooring Address: Rendezvous Hotel Keighley Road, Skipton, North Yorkshire, BD23 2TA

01756 700 100 - gracefulswan.co.uk

EXPERIENCE LUXURY FINE DINNING ABOARD THE GRACEFUL SWAN

Gently cruise along the picturesque Leeds-Liverpool Canal.